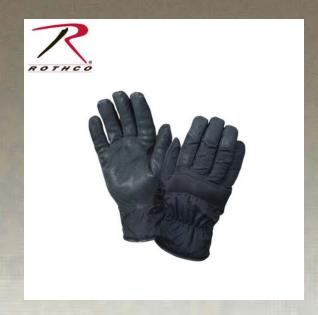

## **Rothco Cold Weather Gloves**

Windproof Shell, Stretch Fabric Panel For Added Mobility, Embossing For Superior Gripping

## **Specification**

| Property               | Value                                                                            |
|------------------------|----------------------------------------------------------------------------------|
| Brand                  | Rothco                                                                           |
| Material Specs         | Nylon Shell, Neoprene Knuckles, Polyester Tricot Lining, Polyester Tricot Lining |
| Size Chart             | Gloves                                                                           |
| UPC Label On Product   | Yes                                                                              |
| Gender / Age           | Adult                                                                            |
| Material               | Polyester, Leather                                                               |
| Weather                | Cold Weather                                                                     |
| Closures And Fasteners | Elastic Wrist                                                                    |
| Components             | Thermoblock insulation                                                           |
| Product Origin         | PAK                                                                              |
| Printable              | Yes                                                                              |
| Color                  | Black                                                                            |
| Catalog page           | 152                                                                              |