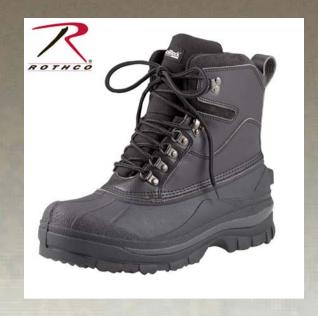

## **Rothco 8" Cold Weather Hiking Boots**

Rothco 8" Cold Weather Hiking Boots are perfect for cold, snowy and wet conditions, these winter boots keep feet warm and dry. Rothco's patented Thermoblock technology provides insulation (200 gm) for warmth and the suede leather uppers offer comfortable protection from the elements. These cold weather boots also feature EVA midsole, taped seams for waterproofing, and rubber outsoles that provide pliable traction in cold, wet and snowy conditions.WARNING: This product contains a chemical known to the State of California to cause cancer, birth defects and other reproductive harm.