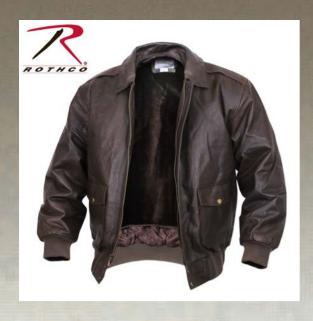

## Rothco Classic A-2 Leather Flight Jacket

Rothco's Classic A-2 Leather Flight Jacket is made from genuine Nappa Leather and features a zip out liner, making it very versatile, a fold down collar and ribbed knit cuffs. Two front patch pockets offer optimal storage options for small gear.