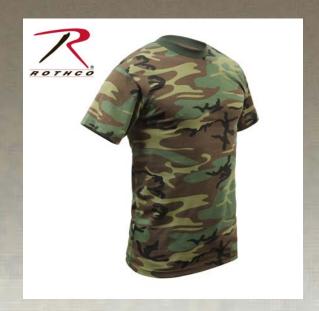

## Rothco Childrens Woodland Camo Heavyweight T-Shirt

Heavyweight, Woodland Camo Children's T-Shirt, Double Needle Stitched Best Quality Available For Screenprinting