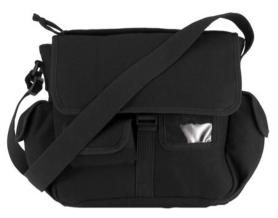

## **Rothco Canvas Urban Explorer Bag**

Rothco Canvas Urban Explorer Bag is a great bag for anyone looking for organization; the messenger bag contains 12 pockets including one large main compartment with hidden zip pocket, one large outside pocket with hook & loop closure, storm flap with zip pocket and quick release, ID holder and adjustable shoulder strap.

## **Specifications**

| Property             | Value                                                                                                                                                                                                                                                                                   |
|----------------------|-----------------------------------------------------------------------------------------------------------------------------------------------------------------------------------------------------------------------------------------------------------------------------------------|
| Brand                | Rothco                                                                                                                                                                                                                                                                                  |
| Material             | Canvas                                                                                                                                                                                                                                                                                  |
| Components           | 5" x 7.5" zippered inside pocket in main<br>compartment, 2 - 3.5" x 2" x 1.25" hook and loop<br>pockets on front, Clear plastic ID tag holder slot,<br>Adjustable shoulder strap, 2 - 8.5" x 5" open top<br>pockets on front, 2 - 5.5" deep side pockets, 7" x<br>5.75" pocket on front |
| Color                | Black, Olive Drab                                                                                                                                                                                                                                                                       |
| Material Specs       | canvas                                                                                                                                                                                                                                                                                  |
| UPC Label On Product | Yes                                                                                                                                                                                                                                                                                     |
| Dimensions           | 11.5" X 10" X 3.5"                                                                                                                                                                                                                                                                      |
| Product Origin       | IND                                                                                                                                                                                                                                                                                     |
|                      |                                                                                                                                                                                                                                                                                         |