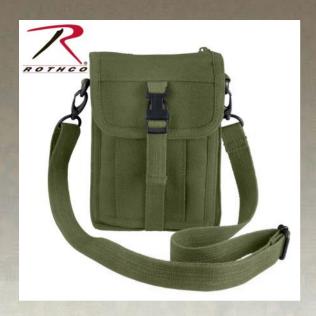

## **Rothco Canvas Travel Portfolio Bag**

Rothco's canvas travel portfolio bag is made of heavyweight cotton canvas and features a nylon lined, large main compartment with hidden map/document pouch. This travel portfolio bag also has compartments to hold credit cards, pens, mobile phones and more. This travel bag also features a belt loop on back for easy attachment and zippered closure on pockets for secure and safe travel.