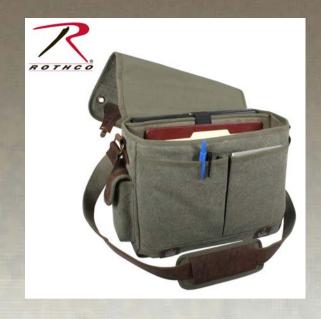

## Bag

Rothco's Trailblazer Laptop Bag is constructed with heavyweight washed canvas with leather accents. The front flap features 4 brass grommet accents with 2 antique brass closures. The messenger bag has a large main compartment with an inside zippered pouch, padded sleeve with a strap for a laptop. Additionally, the laptop shoulder bag features 2 front pockets and 1 side snap pocket which are great for storing pens, pencils and other supplies.

## **Specification**

| Property               | Value                                 |
|------------------------|---------------------------------------|
| Brand                  | Rothco                                |
| Material               | Canvas                                |
| Material Specs         | canvas                                |
| Dimensions             | 15" x 11" x 5"                        |
| Color                  | Olive Drab, Black, Earth Brown, Khaki |
| Product Origin         | IND                                   |
| Secondary Material     | brown leather and brass               |
| Pockets                | 3                                     |
| Closures And Fasteners | Hook and Loop, Flap                   |
| Components             | Front Flap: 10.5 x 14.5"              |
| UPC Label On Product   | Yes                                   |
| Catalog page           | 317                                   |