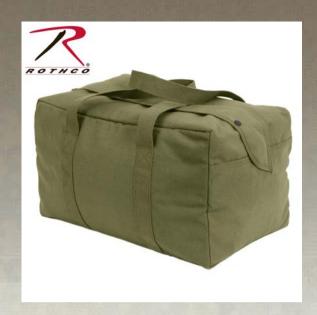

## Rothco Canvas Small Parachute Cargo Bag

Rothco's Tactical Parachute Cargo Bag is made of a heavyweight canvas and measures 19" x 12" x 11". The smaller size gives it greater maneuverability and it's easy to store as a carryon. The snap-closure flap covers the full length of the zipper and the bag also features a reinforced web handle and D-rings on each side.