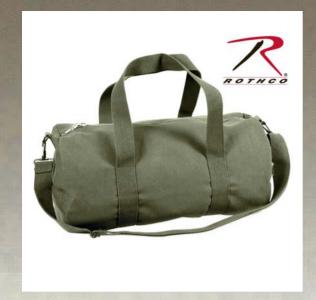

## Rothco Canvas Shoulder Duffle Bag -19 Inch

Rothco's 19 Inch Canvas Shoulder Duffle Bag Bags feature a heavyweight cotton canvas with zipper end pocket, detachable & adjustable shoulder strap, and web carry handles. Great as a travel bag or gym bag.

## **Specification**

| Property               | Value          |
|------------------------|----------------|
| Dimensions             | 19" x 9"       |
| Closures And Fasteners | Zipper         |
| Product Origin         | IND            |
| Material               | Cotton, Canvas |
| Brand                  | Rothco         |
| Material Specs         | canvas         |
| No. In Master Carton   | 120            |
| UPC Label On Product   | Yes            |
| Catalog page           | 296            |