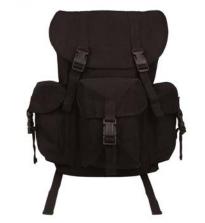

## **Rothco Canvas Outfitter Backpack**

Large Main Compartment and Storm Flap With quick Release Closures, 3 Large Pockets With flaps and Quick Release Closures, Heavy weight Canvas

## **Specification**

| Property               | Value                               |
|------------------------|-------------------------------------|
| Brand                  | Rothco                              |
| Material Specs         | Heavy Duty Canvas                   |
| UPC Label On Product   | Yes                                 |
| Dimensions             | 18" X 18" X 12"                     |
| Material               | Cotton                              |
| Pockets                | 4                                   |
| Closures And Fasteners | Drawstring                          |
| Components             | Adjustable Padded Shoulder Straps , |
| Product Origin         | IND                                 |
| Printable              | Yes                                 |
| Color                  | Black                               |
| Catalog page           | 309                                 |
|                        |                                     |