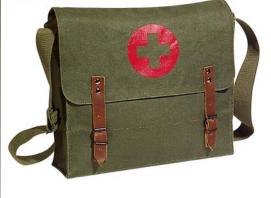

## **Rothco Canvas Nato Medic Bag**

Rothco's Canvas Nato Medic Bag keeps gear protected and secure with a classic military look while sporting a classic "medics cross" on the front. The medic bag is constructed of a durable, heavyweight cotton canvas. This classic military style shoulder bag features a large main compartment with flap and leather strap closures, which is perfect for storing your gear and keeping them secure. The shoulder strap is fully adjustable as well. Rothco's Canvas Nato Medic Bag measures 12 1/2" x 11" x 3 1/2".