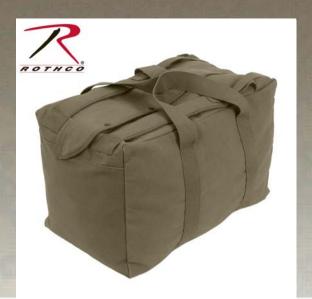

## Rothco Canvas Mossad Type Tactical Canvas Cargo Bag

Rothco Canvas Mossad Type Tactical Canvas Cargo Bag is a small duffle bag measuring 24" x 15" x 13" that can function as a backpack. The canvas cargo bag is constructed of a durable heavyweight cotton canvas material and features a full-length zipper with snap flap cover, adjustable padded shoulder straps and reinforced web carrying handles. The cargo bag is ideal for outdoor camping trips or traveling.

## **Specification**

| Property             | Value                                 |
|----------------------|---------------------------------------|
| Brand                | Rothco                                |
| Material Specs       | Heavyweight Canvas                    |
| UPC Label On Product | Yes                                   |
| Dimensions           | 24 inches x 15 inches x 13 inches     |
| Material             | Cotton                                |
| Components           | Snap Flap Cover Full Length Of Zipper |
| Product Origin       | IND                                   |
| Printable            | Yes                                   |
| Color                | Black, Olive Drab                     |
| Catalog page         | 294                                   |
|                      |                                       |