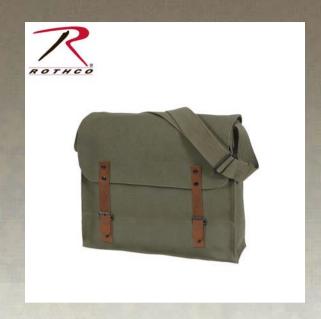

## **Rothco Canvas Medic Bag**

Rothco's Canvas Medic Bag features a Heavy Weight Cotton Canvas, Large Compartment With Flap and Leather Closing Straps.

## **Specification**

| Property             | Value                                                                                  |
|----------------------|----------------------------------------------------------------------------------------|
| Brand                | Rothco                                                                                 |
| Material Specs       | Cotton Canvas                                                                          |
| Components           | Large Compartment w/ Flap Closure, Leather Closing Straps & Adjustable Shoulder Straps |
| Material             | Leather, Canvas                                                                        |
| UPC Label On Product | Yes                                                                                    |
| Dimensions           | 12.5" X 10.5" X 3.5"                                                                   |
| Product Origin       | IND                                                                                    |
| Printable            | Yes                                                                                    |
| Catalog page         | 313                                                                                    |