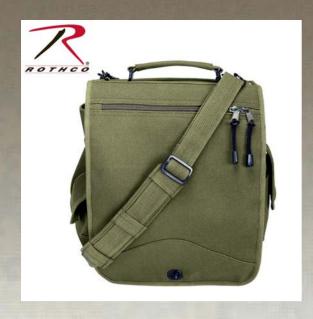

## Bag

Rothco's Canvas M-51 Engineers Field Bag is the ultimate carry-all for business, travel or school. The classic military shoulder bag features a large size main compartment ideal for your tablet or small laptop. Additional storage pouches and compartments including pen holders and plastic document sleeve are located throughout the bag. Rothco's M-51 Engineers Field Bag makes for a great EDC bag as well.