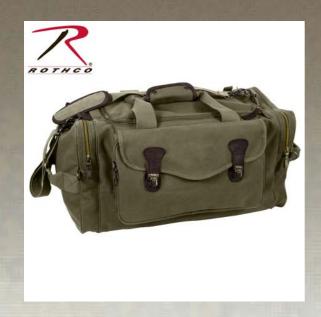

## **Rothco Canvas Long Weekend Bag**

Rothco Canvas Long Weekend Bag is the perfect bag for a weekend getaway! The bag features classic canvas, leather accents and antique brass hardware. The bag features 1 front zippered pocket with flap and brass closure and 2 zipper side pockets, great for storing toiletries and other travel accessories. The bag also features 2 convenient carry handles, an adjustable shoulder strap and leather zip pulls. WARNING: This product contains a chemical known to the State of California to cause cancer, birth defects and other reproductive harm.