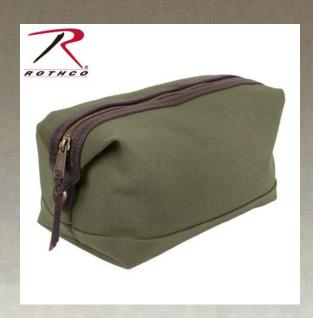

## **Rothco Canvas & Leather Travel Kit**

Travel in style with Rothco's Canvas & Leather Travel Kit. Inspired by the classic military dopp bag, the travel kit features 100% cotton canvas with brown leather trim and polyester lining with center divider. Brass zipper and two side snap buttons complete the toiletry bag.

## **Specification**

| Property               | Value                                                             |
|------------------------|-------------------------------------------------------------------|
| Brand                  | Rothco                                                            |
| Material               | Polyester, Leather, Cotton, Canvas, Vinyl                         |
| Material Specs         | 100% Unwashed Cotton Canvas, Polyester Lining, Vinyl/Leather Trim |
| Dimensions             | Overall: 9.5" x 5" x 5", Interior Pocket: 8" x 4"                 |
| Closures And Fasteners | Zipper, Snaps                                                     |
| Product Origin         | IND                                                               |
| Catalog page           | 304                                                               |