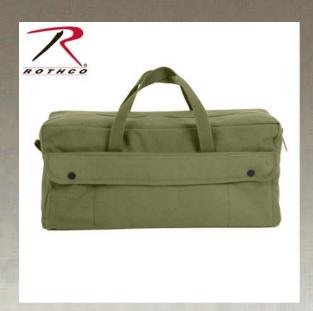

## Rothco Canvas Jumbo Tool Bag With Brass Zipper

Rothco's Canvas Jumbo Tool Bag With Brass Zipper is the perfect bag if you're looking for a durable, versatile, and long-lasting way to carry your gear or tools. This canvas jumbo tool bag with brass zipper features a tough heavyweight canvas with a brass zipper on the top of the bag and web carry handles. The bag features a giant main compartment with 12 tool pouches, 2 snapclosed outside compartments and hard bottom for extra security when carry tools.