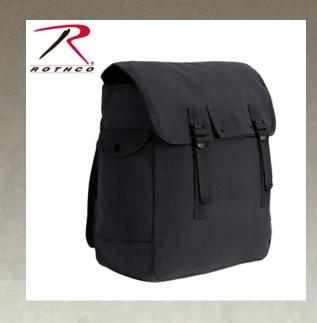

## **Rothco Canvas Jumbo Musette Bag**

Designed after the World War II Musette Bag, Rothco's jumbo version displays the same classic construction with an overall larger design (15" X 15" X 5"). The military musette bag contains a large main compartment with an internal compartment than runs the full length of the bag to store a variety of essential gear. Store additional supplies in the full-length snap button back compartment and the flap closure side pocket. The adjustable backpack straps feature metal buckle clips so you can attach the straps to a separate shoulder strap to convert the musette bag into a shoulder bag (shoulder strap not included). Made with an unwashed heavyweight 22oz cotton canvas, the jumbo musette bag will withstand the weight of your gear while you travel.