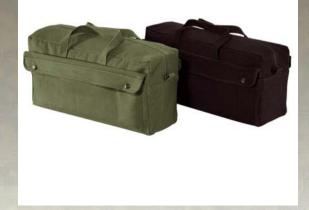

## Rothco Canvas Jumbo Mechanic Tool Bag

Rothco Canvas Jumbo Tool Bag features a tough heavyweight canvas with a zipper on the top of the bag and web carry handles. The bag features a giant main compartment with 12 tool pouches, 2 snap-closed outside compartments and hard bottom for extra security when carry tools.

## **Specification**

| Property             | Value                     |
|----------------------|---------------------------|
| Dimensions           | 17 1/2" x 9 1/2" x 6 1/2" |
| Material             | Nylon, Cotton, Canvas     |
| Brand                | Rothco                    |
| Material Specs       | unwashed canvas, nylon    |
| No. In Master Carton | 12                        |
| Product Origin       | IND                       |
| UPC Label On Product | Yes                       |
| Catalog page         | 0                         |