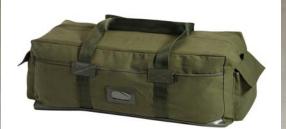

## **Rothco Canvas Israeli Type Duffle**

## Bag

Rothco's Israeli Style Canvas Duffle Bag features a durable heavyweight canvas material with a waterproof bottom. The rugged military style duffle bag measures 7" X 8.5" / 7" X 9" / 7" X 8.5" and offers tons of storage with three zippered outside pockets, 3 side zippered pockets, and hook & loop closed end pouches. For comfortable carry, the duffle bag has two reinforced extra long vinyl carry handles. Also, Rothco's Israeli Style Canvas Duffle Bag features vinyl d-rings and an ID holder located on the outside of the bag. WARNING: This product contains a chemical known to the State of California to cause cancer, birth defects and other reproductive harm.

## **Specification**

| Property             | Value                                                                                                                                  |
|----------------------|----------------------------------------------------------------------------------------------------------------------------------------|
| Brand                | Rothco                                                                                                                                 |
| Dimensions           | 34" x 15" x 12"                                                                                                                        |
| Material             | Cotton, Canvas                                                                                                                         |
| Material Specs       | canvas                                                                                                                                 |
| UPC Label On Product | Yes                                                                                                                                    |
| Waterproof           | Yes                                                                                                                                    |
| California Prop 65   | WARNING: This product contains a chemical known to the State of California to cause cancer, birth defects and other reproductive harm. |
| Product Origin       | IND                                                                                                                                    |
| Printable            | Yes                                                                                                                                    |
| Catalog page         | 0                                                                                                                                      |