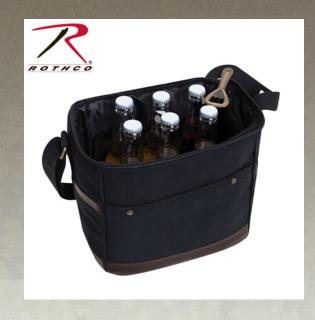

## **Rothco Canvas Insulated Cooler Bag**

BYOB in style with Rothco's Canvas Insulated Cooler Bag. Rugged canvas material and foam insulation make the beer caddy the perfect accessory for your next picnic or camping trip. The cooler bag has a 54-inch shoulder strap with a brass colored bottle opener attached as well as a top carry handle for easy carrying. Measuring at 10-inches by 10-inches by 7.5-inches, the insulated bag can fit up to a six-pack securely. Additionally, there is an open-top pocket on the front of the cooler for storing extra gear. Vinyl leather accents complete the look for the Rothco Canvas Insulated Cooler Bag.