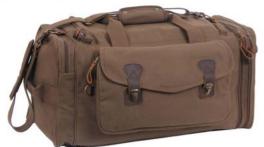

## Rothco Canvas Extended Stay Travel Duffle Bag

**Rothco's Canvas Extended Stay Travel Duffle** Bag is the perfect bag for a weekend getaway! The canvas bag features leather accents and antique brass hardware. The duffle bag is designed with a large main compartment, two large side zippered pockets, great for storing toiletries and other travel accessories. The canvas bag also features hideaway, padded backpack straps to carry the bag rucksack style. Carrying the duffle bag rucksack style allows for quick access to the main compartment through a side zipper. There are also two convenient carrying handles, an adjustable shoulder strap and leather zip pulls on this travel bag. WARNING: This product contains a chemical known to the State of California to cause cancer, birth defects and other reproductive harm.