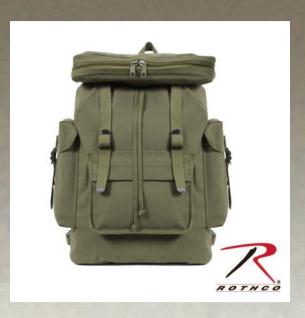

## Rothco Canvas European Style Rucksack

Rothco Canvas European Rucksack features a heavyweight cotton canvas material with adjustable heavy canvas shoulder straps, 2 side pockets, pocketed lid and front zipper pockets.

## **Specification**

| Property             | Value                                                   |
|----------------------|---------------------------------------------------------|
| Brand                | Rothco                                                  |
| Material             | Canvas                                                  |
| Dimensions           | 20" x 13" x 7.5"                                        |
| Color                | Black, Navy Blue, Olive Drab, Earth Brown, Coyote Brown |
| Material Specs       | Heavy Canvas                                            |
| UPC Label On Product | Yes                                                     |
| Product Origin       | IND                                                     |
| Catalog page         | 0                                                       |