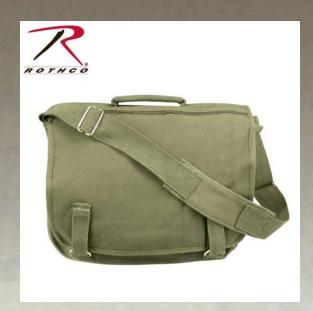

## **Rothco Canvas European School Bag**

This versatile shoulder bag has an adjustable shoulder strap with top grab handle, 2 interior compartments and one main expandable compartment, 2 interior pockets, zipper exterior flap pockets, gold plated d rings for flap closure & snaps for small pockets, and it comes with a 12" ruler. This shoulder bag is ideal for school or work and has tons of room for it to work as a EDC or BOB.