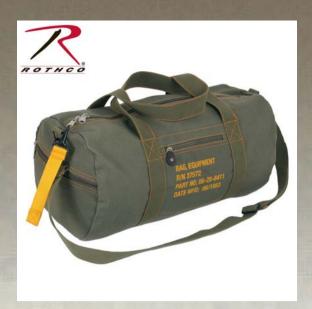

## **Rothco Canvas Equipment Bag**

Rothco's Canvas Equipment Bag pulls style influences from our popular canvas flight backpacks to a convenient shoulder bag. The canvas bag features a detachable & adjustable shoulder strap and web carry handles. Measuring 19" x 9.5" overall Rothco's Canvas Equipment Duffle bag is great for trips to the gym and every day use, in addition the bag features a front and rear pocket perfect for storing small essential gear like your keys and walllet.

## **Specification**

| Property             | Value                                                                                                                |
|----------------------|----------------------------------------------------------------------------------------------------------------------|
| Brand                | Rothco                                                                                                               |
| Product Origin       | IND                                                                                                                  |
| Material Specs       | Cotton Canvas                                                                                                        |
| Dimensions           | Overall: 19" x 9.5"                                                                                                  |
| Components           | Contrast Thread & Print, Multiple Zippered Pockets,<br>Detachable, Adjustable Shoulder Strap & Twin<br>Carry Handles |
| Material             | Canvas                                                                                                               |
| UPC Label On Product | Yes                                                                                                                  |
| Catalog page         | 301                                                                                                                  |