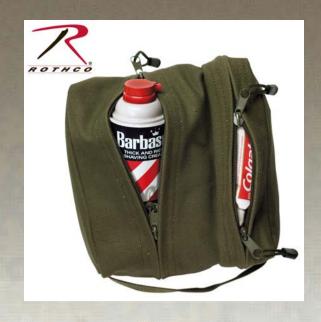

## Rothco Canvas Dual Compartment Travel Kit

Rothco's Dual Compartment Kit is constructed of heavyweight cotton canvas, made to last you through many trips and uses. The dual zippered compartment feature is convenient for separating your toiletries, such as keeping your razor separate from your toothbrush. The plastic lining makes the travel kit easy to clean in case any of your toiletries open or spill while traveling. Rothco's Travel Kit measures approximately 8 1/2" x 7 1/2" x 5".