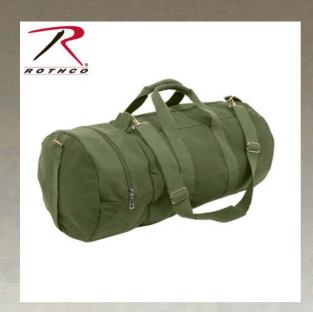

## **Rothco Canvas Double-Ender Sports**

## Bag

Rothco's Canvas Double-Ender Sports Bag features a heavyweight canvas material. The bag has a 6 1/2 Inch extension end pocket and a 5 1/2 inch internal pocket. Additional features include a detachable shoulder strap and sturdy canvas carry handles. This canvas bag is great for long trips and sports equipment.