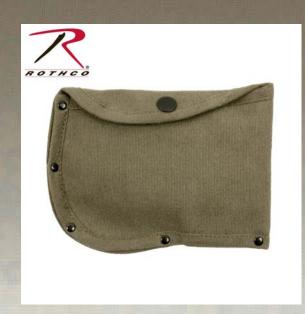

## **Rothco Canvas Axe Sheath**

Rothco's Canvas Axe Sheath with snap closure is constructed of durable canvas material. The convenient belt loop on the back allows you to hang it at your side when not in use and is ideal for keeping you and your axe protected. From the seam to end the axe sheath is measured at 6" and from top to bottom it is 4".