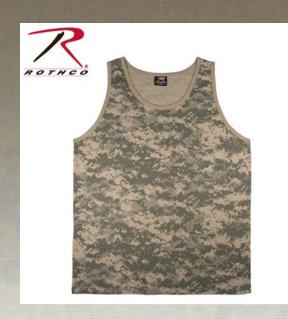

## **Rothco Camo Tank Top**

Rothco's Camo Tank Tops are available in a wide range of colors and patterns including Tiger Stripe, Desert Digital and classic Woodland Camo.