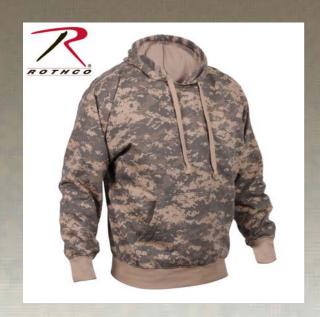

## Rothco Camo Pullover Hooded Sweatshirt

Rothco's Camouflage Hooded Sweatshirt features a front slash pocket, drawstring hood, elastic knit wrist cuffs, and waistband. The hoodie is constructed of a durable poly/cotton outer-shell and for added comfort and warmth Rothco's camo sweatshirt is lined with fleece.