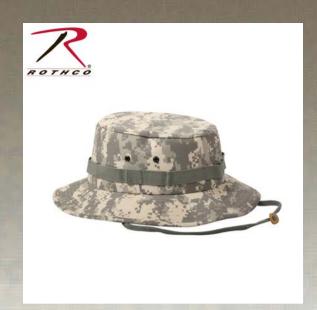

## **Rothco Camo Jungle Hat**

Rothco Camo Jungle Hat feature side vents to keep your head cool, branch loops that allow you ability to add additional camouflage, a chin strap and is constructed with a Poly/Cotton material. The jungle hat comes in a variety of camouflage patterns and in select sizes available in up to 2xl.