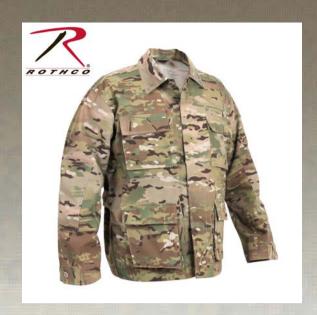

## **Rothco Camo BDU Shirt**

Rothco's B.D.U. Shirts feature a Poly/Cotton twill material, four large button-down bellowed pockets, front button pocket with flap closure, reinforced elbows and adjustable button tab cuff at the end of the sleeve. Matching bdu pants and uniform accessories are also available. Rothco is your source for military and tactical uniforms; no one offers a wider selection of BDU Fatigue Shirts and BDU Pants than Rothco. Rothco now offers our BDU Shirts and pants in MultiCam.