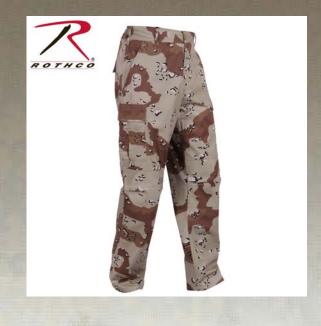

## **Rothco Camo Tactical BDU Pants**

Rothco's Military Camo BDU Pants are made with comfortable, durable poly/cotton twill with a reinforced seat & knees, designed for military and public safety personnel for a long lasting wear. Rothco's BDU Uniform fatigue pants include 6 utility pockets (2 button down back pockets, 2 front slash pockets and 2 cargo pockets). Additional features of the BDU Fatigue pants include an adjustable waist tabs for a secure fit, button fly, drawstring bottoms. The BDU pants are available in sizes xs - 6xl in regular, long and short. Matching BDU Uniform shirts are available, as well as digital camouflage and solid colored **BDU Pants** 