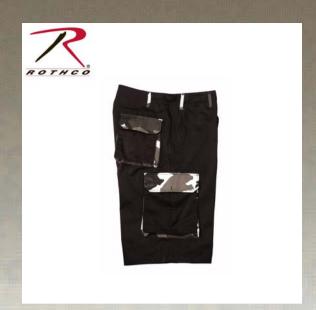

## **Rothco Camo Accent Shorts**

Rothco's Accent Pocket Fatigue Shorts Feature A Solid Color Fatigue Shorts And Accent Camouflage Trim, 13 1/2" Inseam, Relaxed Fit, 1 Inches Wider Leg Opening, Adjustable Pull Waist Tabs.

## **Specification**

| Property               | Value                      |
|------------------------|----------------------------|
| Color                  | Black                      |
| Brand                  | Rothco                     |
| UPC Label On Product   | Yes                        |
| Dimensions             | BDU Size Chart             |
| Gender / Age           | Adult                      |
| Material               | Cotton, Polyester          |
| Material Specs         | Construction: 120X60/20X16 |
| Weather                | All Weather                |
| Pockets                | 6                          |
| Closures And Fasteners | Zipper                     |
| Product Origin         | CHN                        |
| Printable              | Yes                        |
| Catalog page           | 23                         |