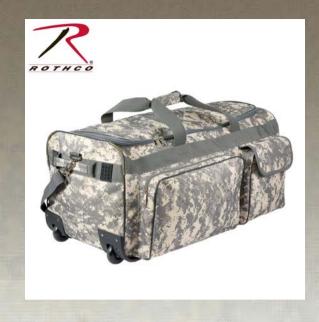

## Rothco Camo 30" Military Expedition Wheeled Bag

Rothco's 30 inch Military Expedition Wheeled Bag is the ultimate military style travel bag. Made of a heavyweight polyester fabric, this 30 x 14 x 14 inch bag can carry everything you need. Features of the Expedition Bag include side and top carry handles, an adjustable and removable shoulder strap, rubber feet for support, wheels, and a telescoping drag handle. Compartments include one large main compartment and a small front pouch. WARNING: This product contains a chemical known to the State of California to cause cancer, birth defects and other reproductive harm.