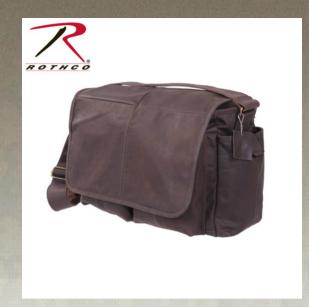

## Rothco Brown Leather Classic Messenger Bag

Rothco's Brown Leather Classic Messenger Bag is made with a premium rugged leather material that is both durable and stylish. The bag features one large main compartment with an interior pocket, 2 front open top pockets, 2 side pockets with snap closure, front flap with snap closure, 2" wide adjustable leather shoulder strap and the bag features antique brass hardware.

## **Specifications**

| Property               | Value                                                                                  |
|------------------------|----------------------------------------------------------------------------------------|
| Material               | Leather, Canvas                                                                        |
| Brand                  | Rothco                                                                                 |
| Dimensions             | 15" x 11" x 6"                                                                         |
| Color                  | Brown                                                                                  |
| Product Origin         | IND                                                                                    |
| No. In Master Carton   | 12                                                                                     |
| Pockets                | 5                                                                                      |
| Closures And Fasteners | Zipper, Snaps                                                                          |
| Packaging              | Polybagged Only                                                                        |
| Weight                 | 2.4                                                                                    |
| Components             | canvas lined, antique brass hardware, 2" wide shoulder strap( fully extended 52" long) |
| Material Specs         | Leather Bag, Canvas Lining                                                             |
| UPC Label On Product   | Yes                                                                                    |