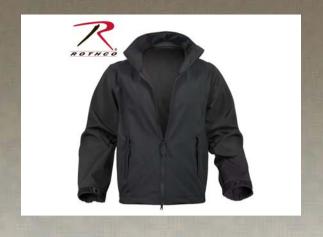

## Rothco Black Soft Shell Uniform Jacket

Outer Shell: Polyester - Waterproof, Inner: Fleece - Lightweight, Breathable, Moisture Wicking, Zipper Closure - (Right Hand Zipper Pull When Worn), Fleece Lined Collar, Two Front Slash, Zippered Pockets, Vent Zipper Under Each Arm, Drawstring Waist, Elastic Wrist Cuffs This CA Proposition 65 Warning is to provide notice that this product contains chemicals known to the State of California to cause cancer and birth defects or other reproductive harm.