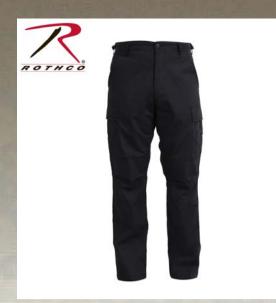

## **Rothco SWAT Cloth BDU Pants**

Rothco SWAT Cloth BDU Pants are the cloth of choice for Federal Agencies. The durable 65% Poly 35% Cotton Rip-Stop material makes the BDU's ideal for all climates. The SWAT Cloth is breathable in the summer, and wind resistant in the winter. The fabric will resists fading, tearing, abrasions, wrinkling and shrinking. Additional features of the pants include reinforced seats and knees, adjustable waist tabs, and drawstring bottom.