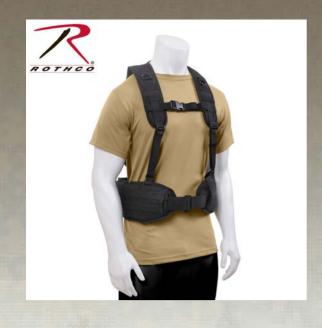

## **Rothco Battle Harness**

Rothco's Tactical Battle Harness provides you with a superior load bearing solution that will keep your battle belt from slipping down in combat. The harness attaches to Rothco's Battle Belt (item #10679 - which is sold separately) with 4 durable webbing straps that connect to the D-Rings located on the corresponding battle belt. The battle harness features padded shoulder straps and yoke for added comfort. Each strap of the harness features elastic loops, 2 MOLLE loops and plastic D-Rings which have been designed to provide you with the ability to add quick-access attachments. The back panel of Rothco's Battle Harness is equipped with a breathable double-layer mesh backing for superior comfort and load bearing support. In addition, the back panel features MOLLE loops and 8.5" x 4" loop field, and drag handle. Rothco's Battle Harness works in conjunction with our Battle Belt and Riggers belt (both sold separately) to create the ultimate low-profile tactical load bearing solution for Airsoft Players, Law Enforcement and Tactical Operators.