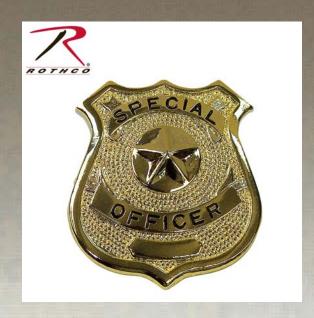

## **Rothco Special Officer Badge**

Rothco's Special Officer Badge features a pin style back and is available in both silver and gold finishes.