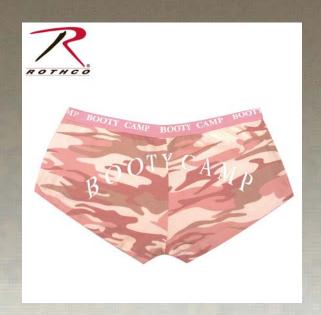

## Rothco Baby Pink Camo "Booty Camp" Booty Shorts & Tank Top

Underwear / Lounging Item, Inchesbooty Camp Inches Lettering Printed On Rear On Booty Shorts. Matching camo tank top also sold.

Check out the collection of camo clothing we offer.