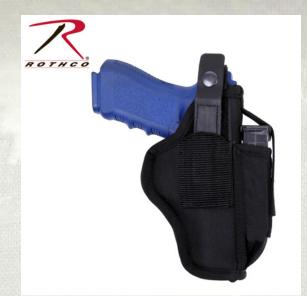

## Rothco Ambidextrous Tactical Belt Holster

The Rothco Ambidextrous Tactical Belt Holster will fit most medium to large frame pistols. The holster features a hard plastic thumb break, webbing with a hard insert retention strap, and steel belt clip which are all movable to make the holster ambidextrous. Includes plastic slide for hook and loop adjustments and an open bottom for longer length barrels. Comes with a fully adjustable thumb break with snap closure and attached clip pouch with hook and loop closure.

## **Specifications**

| Property               | Value                                                                             |
|------------------------|-----------------------------------------------------------------------------------|
| Brand                  | Rothco                                                                            |
| Material               | Polyester, Steel, Plastic                                                         |
| Material Specs         | 600 Denier Polyester, Steel Belt Clip, Hard Plastic<br>Thumb Break, Plastic Slide |
| Closures And Fasteners | Snaps, Hook and Loop                                                              |
| Dimensions             | 7.25" Height, 4.75" Attached Clip Pouch                                           |
| Color                  | Black                                                                             |
| Product Origin         | CHN                                                                               |
| Certification          | ISO Certified                                                                     |