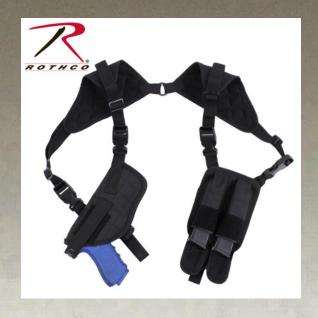

## Rothco Ambidextrous Shoulder Holster

The Rothco Ambidextrous Shoulder Holster is the ideal holster for police and public safety professional featuring a pistol holster opposite 2 magazine clip pouches. There are 2 side release buckles on each side that allows the wearer to swap the positions of the holster and magazine pouches for a left-handed or right-handed draw. This ambidextrous shoulder holster fits a standard size pistol and is the perfect concealed carry addition to your clothing with 4 adjustable shoulder straps and a padded back for maximum comfort and fit. Each side features a hook and loop strap that attaches to the wearer's belt, keeping the holster in place while on duty or out in the field. The mag pouch panel features 2 pockets able to fit a standard size magazine clip and the holster fits most medium to large frame pistols.