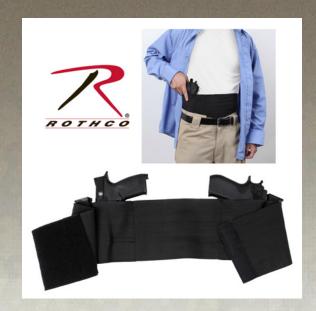

## Rothco Ambidextrous Concealed Elastic Belly Band Holster

Rothco Ambidextrous Concealed Elastic Belly Band Holster is designed to be worn under your clothing or uniform it discreetly and securely holds your handguns close to your body. The band includes two pistol compartments and two clip pockets and is adjustable with hook & loop closure. The concealed carry band comes in two sizes Small/Medium (30'-36') & Large/XL (38'-48')