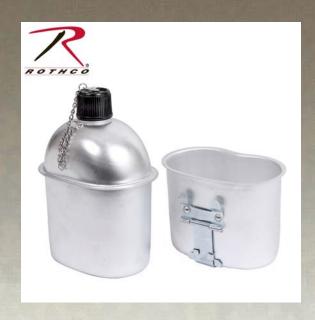

## **Rothco G.I. Style Aluminum Canteen**

1 Qt. Heavy Gauge Aluminum, Screw-On Top With Safety Chain (cup not included) WARNING: This product contains a chemical known to the State of California to cause cancer, birth defects and other reproductive harm.