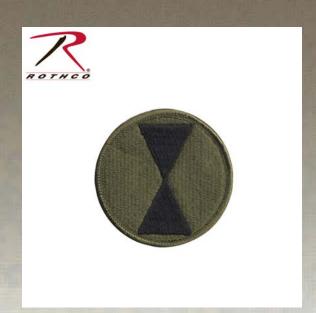

## **Rothco 7th Infantry Division Patch**

This Rothco Military Patch is an insignia of the Army 7th Infantry Division. The army patch is made of polyester with the emblem embroidered in cotton thread, US made. Rothco's 7th Infantry Division Patch is an iron on/sew on patch.