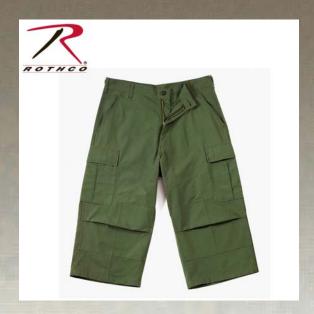

## **Rothco 6-Pocket BDU 3/4 Pants**

**Woven, Adjustable Waist Tabs, Reinforced Seat And Knees, Double Stitched Seams** 

## **Specification**

| Property               | Value                                                                                                                                                                                  |
|------------------------|----------------------------------------------------------------------------------------------------------------------------------------------------------------------------------------|
| Brand                  | Rothco                                                                                                                                                                                 |
| UPC Label On Product   | Yes                                                                                                                                                                                    |
| Dimensions             | XS Waist 27 inches S waist 31 inches MED waist 35 inches LRG waist 39 inches XLRG waist 44' 2XLRG waist 47 inches 3xl wasit 51 inches 4 XL waist 55 inches 20" Inseam, 1.5" Wider Legs |
| Material               | Cotton, Rip-Stop                                                                                                                                                                       |
| Material Specs         | 100% Cotton Rip-stop Construction: 87x50/20x14                                                                                                                                         |
| Weather                | Hot Weather                                                                                                                                                                            |
| Pockets                | 6                                                                                                                                                                                      |
| Closures And Fasteners | Zipper                                                                                                                                                                                 |
| Components             | Drawstring Ankle Ties                                                                                                                                                                  |
| Product Origin         | CHN                                                                                                                                                                                    |
| Printable              | Yes                                                                                                                                                                                    |
| Catalog page           | 21                                                                                                                                                                                     |