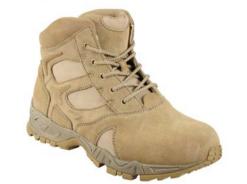

## Rothco 6 Inch Forced Entry Desert Tan Deployment Boot

Rothco's 6" Forced Entry Desert Tan Boots Are ISO 9001 Certified. Available In Regular Width And Wide Width. These Boots Feature A Suede Leather Upper With A Breathable Mesh Comfort Collar, Eva Mid-Sole, Rubber Out-Sole, Mountaineer Sole, Steel Shank And 5 Eyelet Lace System. WARNING: This product contains a chemical known to the State of California to cause cancer, birth defects and other reproductive harm.

## **Specification**

| Property               | Value                                                                                                                                  |
|------------------------|----------------------------------------------------------------------------------------------------------------------------------------|
| Color                  | Desert Tan                                                                                                                             |
| Material               | Leather, Rubber                                                                                                                        |
| Brand                  | Rothco                                                                                                                                 |
| Material Specs         | Suede Leather Upper, EVA Midsole / Rubber<br>Outsole                                                                                   |
| UPC Label On Product   | No                                                                                                                                     |
| Size Chart             | Shoes                                                                                                                                  |
| Certification          | ISO 9001                                                                                                                               |
| California Prop 65     | WARNING: This product contains a chemical known to the State of California to cause cancer, birth defects and other reproductive harm. |
| Gender / Age           | Adult                                                                                                                                  |
| Weather                | All Weather                                                                                                                            |
| Closures And Fasteners | Laces                                                                                                                                  |
| Product Origin         | CHN                                                                                                                                    |
| Printable              | No                                                                                                                                     |
| Catalog page           | 0                                                                                                                                      |
|                        |                                                                                                                                        |