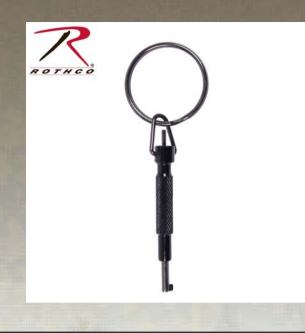

## **Rothco 3" Swivel Handcuff Key**

Rothco's 3" Swivel Handcuff Key is a black cylinder swivel handcuff key on a split ring. The aluminum key features a textured hand for easy grip. Convenient item for law enforcement, security, or public safety officer.