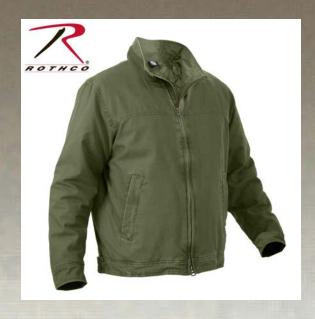

## Rothco 3 Season Concealed Carry Jacket

Rothco's 3 Season Concealed Carry Jacket will keep you warm from the fall to the spring season; the jacket features a washed 100% cotton outer shell and polyester inner lining. The casual jacket comes with a tactical twist it features two inner concealment pockets (one on each side) with hook & loop closures and four inner mag pockets with hook & loop flap closure. Additional features include; two tricot lined front zipper pockets, button closure wrists, and button adjustment waist straps.